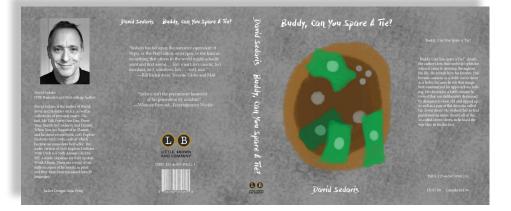

#### David Sedaris Book Jacket Designs

All three book jacket designs were made using watercolor brushes in Photoshop.

(Back View)

(Spine View)

David Sedaris NPR Humorist and Best-selling Author

David Selaris is the author of Barrel Ferrer and Holdwig on Ke, as well as collection of personal essays. Noked, Mer Hall Prevy (Ner Big: Dessthermanic Selarity), and the selarity of the barrel of the selarity of the selarity of the barrel of the selarity of the selarity of the author version of Laf's Explored Dubbets White Ork is a Soft Annual GETAM-Wird A Baum. There are a study of the wird Selarity. The selarity of the selarity of the author version of Laf's Explored Dubbets Wird A Baum. There are a study of the Wird A Baum. There are a study of the million couple of this books in print and they have been translated into 29 languages.

Jacket Design: Gina Peng