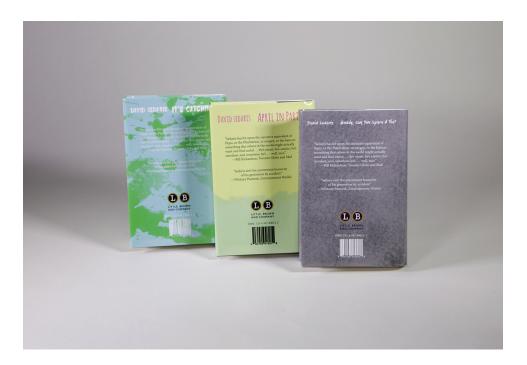

#### David Sedaris Book Jacket Designs

All three book jacket designs were made using watercolor brushes in Photoshop.

(Back View)

(Spine View)

David Sedaris NPR Humorist and Best-selling Author

David Selaris is the author of Barrel Ferrer and Holdwig on Ke, as well as collection of personal essays. Noked, Mer Hall Prevy (Ner Big: Dessthermanic Selarity), and the selarity of the barrel of the selarity of the selarity of the barrel of the selarity of the selarity of the author version of Laf's Explored Dubbets White Ork is a Soft Annual GETAM-Wird A Baum. There are a study of the wird Selarity. The selarity of the selarity of the author version of Laf's Explored Dubbets Wird A Baum. There are a study of the Wird A Baum. There are a study of the million couple of this books in print and they have been translated into 29 languages.

Jacket Design: Gina Peng