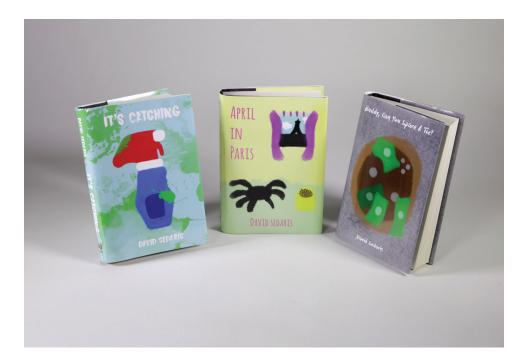

#### David Sedaris Book Jacket Designs

All three book jacket designs were made using watercolor brushes in Photoshop.

(Back View)

(Spine View)

David Sedaris NPR Humorist and Best-selling Author

David Selaris is the author of Barrel Ferrer and Holdwig on Ke, as well as collection of personal essays. Noked, Mer Hall Prevy (Ner Big: Dessthermanic Selarity), and the selarity of the barrel of the selarity of the selarity of the barrel of the selarity of the selarity of the author version of Laf's Explored Dubbets White Ork is a Soft Annual GETAM-Wird A Baum. There are a study of the wird Selarity. The selarity of the selarity of the author version of Laf's Explored Dubbets Wird A Baum. There are a study of the Wird A Baum. There are a study of the million couple of this books in print and they have been translated into 29 languages.

Jacket Design: Gina Peng