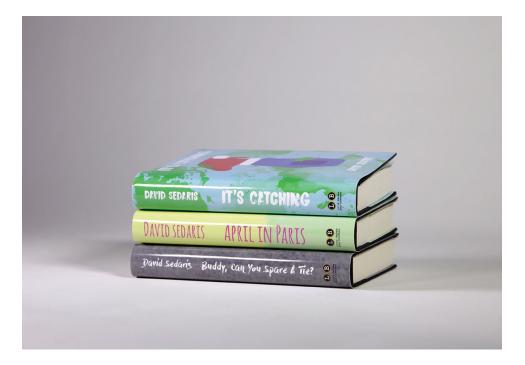

#### David Sedaris Book Jacket Designs

All three book jacket designs were made using watercolor brushes in Photoshop.

(Back View)

(Spine View)

David Sedaris NPR Humorist and Best-selling Author

David Selaris is the author of Barrel Ferrer and Holdwig on Ke, as well as collection of personal essays. Noked, Mer Hall Prevy (Ner Big: Dessthermanic Selarity), and the selarity of the barrel of the selarity of the selarity of the barrel of the selarity of the selarity of the author version of Laf's Explored Dubbets White Ork is a Soft Annual GETAM-Wird A Baum. There are a study of the wird Selarity. The selarity of the selarity of the author version of Laf's Explored Dubbets Wird A Baum. There are a study of the Wird A Baum. There are a study of the million couple of this books in print and they have been translated into 29 languages.

Jacket Design: Gina Peng